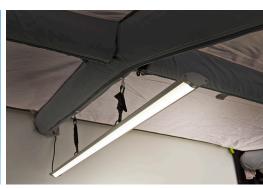

# **LeisureLUX Outdoor & Leisure lighting**

**LeisureLUX Outdoor & Leisure lighting** is a versatile camping light for both exterior flood lighting and interior mood lighting. The contemporary style is perfect for motorhomes, caravans, awnings and tents.

Your LeisureLUX Outdoor & Leisure light is quickly installed using its family of included awning rail brackets, carabinas, velcro straps and fixings along with choice of 3 pin plugor 12V utility plug with 5 metre cable leads.

With remote dimmer control, the luxurious warm white 16W LEDs sit behind a purposefully-designed 90 degree magnifying lens offering optimum illumination to suit your requirements.

Manufactured in the UK, constructed from robust aluminium extrusion and castings, LeisureLUX Outdoor & Leisure lighting is sealed to IP65 for exterior use and is also complete with storage bag for safe keeping.