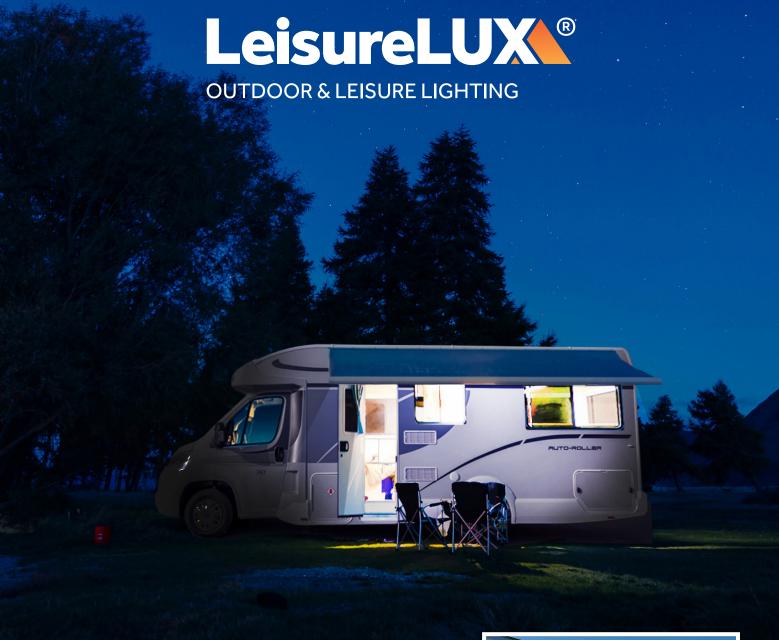

# **LeisureLUX Outdoor & Leisure lighting**

**LeisureLUX Outdoor & Leisure lighting** is a versatile camping light for both exterior flood lighting and interior mood lighting. The contemporary style is perfect for motorhomes, caravans, awnings and tents.

Your LeisureLUX Outdoor & Leisure light is quickly installed using its family of included awning rail brackets, carabinas, velcro straps and fixings along with choice of 3 pin plugor 12V utility plug with 5 metre cable leads.

With remote dimmer control, the luxurious warm white 16W LEDs sit behind a purposefully-designed 90 degree magnifying lens offering optimum illumination to suit your requirements.

Manufactured in the UK, constructed from robust aluminium extrusion and castings, LeisureLUX Outdoor & Leisure lighting is sealed to IP65 for exterior use and is also complete with storage bag for safe keeping.