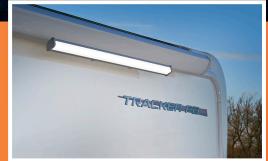

# **LeisureLUX Outdoor & Leisure lighting**

**LeisureLUX Outdoor & Leisure lighting** is a versatile camping light for both exterior flood lighting and interior mood lighting. The contemporary style is perfect for motorhomes, caravans, awnings and tents.

With remote dimmer control, the luxurious warm white 16W LEDs sit behind a purposefully-designed 90 degree magnifying lens offering optimum illumination to suit your requirements.

Manufactured in the UK, constructed from robust aluminium extrusion and castings, LeisureLUX Outdoor & Leisure lighting is sealed to IP65 for exterior use and is also complete with storage bag for safe keeping.

#### **Light Fitting**

- Remote dimmer switch control providing perfect illumination for local area flood lighting, reading or mood lighting
- Extruded aluminium blade body with pressure die cast aluminium back box and end caps
- Snap-in polycarbonate 90 degree magnifying lens diffuser