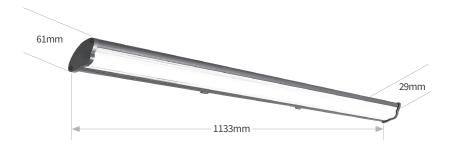

ting. The contemporary style is perfect for motorhomes, caravans, awnings and tents.

Your LeisureLUX Outdoor & Leisure light is quickly installed using its family of included awning rail brackets, carabinas, velcro straps and fixings along with choice of 3 pin plugor 12V utility plug with 5 metre cable leads.

With remote dimmer control, the luxurious warm white 16W LEDs sit behind a purposefully-designed 90 degree magnifying lens offering optimum illumination to suit your requirements.

Manufactured in the UK, constructed from robust aluminium extrusion and castings, LeisureLUX Outdoor & Leisure lighting is sealed to IP65 for exterior use and is also complete with storage bag for safe keeping.













## **Technical Information**

### **Product Dimensions**

• 1133mm x 61mm x 29mm



#### **LED** strip

- 16W LED Strip
- Latest high lighting chip giving 1650 lumens per metre LED output
- 12v input
- 3000k Warm White 120 degree angle LED strip
- IP65 protected, 50,000 hours+ lamp life
- Full CE certification and RoHS-compliant

#### **Drivers**

- 3 pin 12v plug adaptor
- 12v utility plug
- 5m extension cable
- Full CE certification and RoHS-compliant

#### **Light Fitting**

- Remote dimmer switch control providing perfect illumination for local area flood lighting, reading or mood lighting
- Extruded aluminium blade body with pressure die cast aluminium back box and end caps
- Snap-in polycarbonate 90 degree magnifying lens diffuser

(The manufacturer's reserve the right to alter specifications without prior notification).

#### **Finish**

- Polyester powder coat f