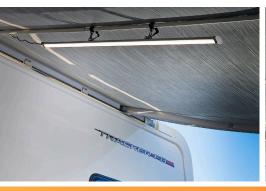

# **LeisureLUX Outdoor & Leisure lighting**

**LeisureLUX Outdoor & Leisure lighting** is a versatile camping light for both exterior flood lighting and interior mood lighting. The contemporary style is perfect for motorhomes, caravans, awnings and tents.

Your LeisureLUX Outdoor & Leisure light is quickly installed using its family of included awning rail brackets, carabinas, velcro straps and fixings along with choice of 3 pin plugor 12V utility plug with 5 metre cable leads.